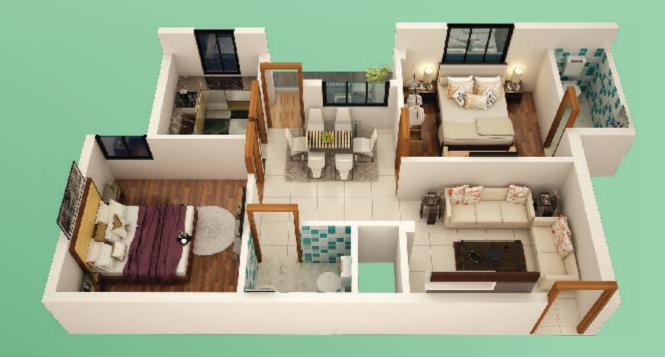

# 2 BHK CLUSTER PLAN

SBA- 987 SQ.FT.

| FLAT TYPE | FLAT NO            | SB AREA     |
|-----------|--------------------|-------------|
| 3 BHK     | 101, 102, 103, 104 | 1408 SQ.FT. |
| 2 BHK     | 201, 202, 203, 204 | 950 SQ.FT.  |
| 2 BHK     | 301, 302, 303, 304 | 952 SQ.FT.  |
| 2 BHK     | 401, 402, 403, 404 | 987 SQ.FT.  |
| 2 BHK     | 501, 502, 503, 504 | 981 SQ.FT.  |

# 2 BHK CLUSTER PLAN

SBA- 950 SQ.FT.

3 BHK CLUSTER PLAN SBA- 1408 SQ.FT.

| FLAT TYPE | FLAT NO            | SB AREA     |
|-----------|--------------------|-------------|
| 2 BHK     | 201, 202, 203, 204 | 1180 SQ.FT. |