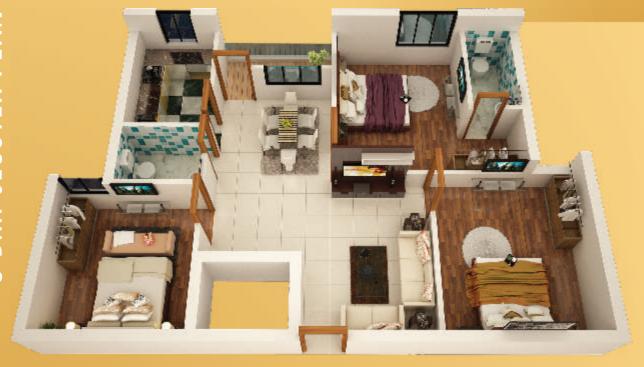

# 2 BHK CLUSTER PLAN

SBA- 987 SQ.FT.

| FLAT TYPE | FLAT NO            | SB AREA     |
|-----------|--------------------|-------------|
| 3 BHK     | 101, 102, 103, 104 | 1408 SQ.FT. |
| 2 BHK     | 201, 202, 203, 204 | 950 SQ.FT.  |
| 2 BHK     | 301, 302, 303, 304 | 952 SQ.FT.  |
| 2 BHK     | 401, 402, 403, 404 | 987 SQ.FT.  |
| 2 BHK     | 501, 502, 503, 504 | 981 SQ.FT.  |

# 2 BHK CLUSTER PLAN

SBA- 950 SQ.FT.

3 BHK CLUSTER PLAN SBA- 1408 SQ.FT.

| FLAT TYPE | FLAT NO            | SB AREA     |
|-----------|--------------------|-------------|
| 2 BHK     | 201, 202, 203, 204 | 1180 SQ.FT. |