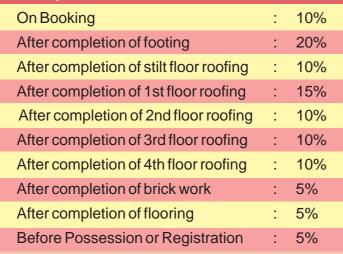

gs will be finished

with putty and plastic emulsion over cement plaster. External walls will be finished with weather coat paints over

cement plaster.

**Doors** : Main door with teak type and

designer laminated flush doors with

premium quality fittings.

Window : Aluminum windows with MS grills and

glass panels.

**Toilets** : Concealed plumbing lines with glazed tile

> cladding up to 7 ft. height, Premium quality fittings and sanitary ware will be provided.

**Electrical** : Concealed network of electrical wiring with

> reputed P.V.C. Insulated copper wires. Modular switches and accessories of

reputed make will be used.

**Water Supply** : Suitable plumbing lines for hot and cold

> water will be laid to the bathrooms and kitchens. The geyser point will be centrally

located.





## Amenities:

- Power backup.
- Society Room.
- CCTV Camera.
- Gymnasium.
- 24 hour Security system.
- EV Charging Point at parking
- Water supply Borewell.
- Sewage sewage treatment plant.
- Intercom.
- Automated Lift.
- Pevar Block running track
- Video Door Phone.



Market area 0.5 km **Airport** 13 km Railway station 8.0 km School 0.5 km Hospital 0.5 km **Bus stand** 0.5 km INOX 3.0 km







## JB Assets Pvt. Ltd.

An ISO 9001:2008 Certified Company

**Member of CREDAI** 

N-6/178, IRC VILLAGE, JAYADEV VIHAR, BHUBANESWAR Website: www.jbasset.com,

Mail: jbassetspvtltd@gmail.com, jbassets.sales@gmail.com Contact: 7381087905 / 7381087906, Office: 0674-2362610

#### Architect **VAASTU** ARCON Ground Floor, 948/A, Prasanti Vihar

Baramunda, Bhubaneswar