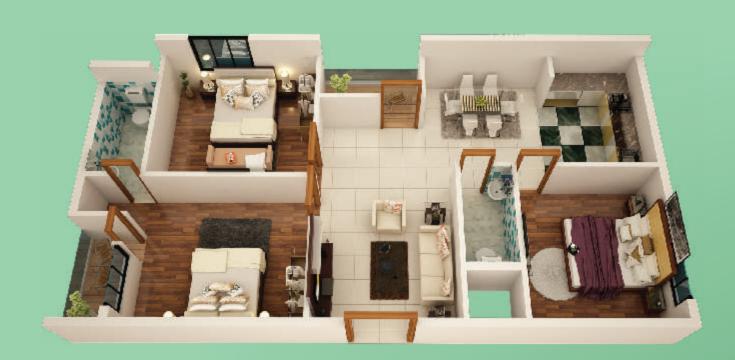

# 2 BHK CLUSTER PLAN

SBA- 987 SQ.FT.

| FLAT TYPE | FLAT NO            | SB AREA     |
|-----------|--------------------|-------------|
| 3 BHK     | 101, 102, 103, 104 | 1408 SQ.FT. |
| 2 BHK     | 201, 202, 203, 204 | 950 SQ.FT.  |
| 2 BHK     | 301, 302, 303, 304 | 952 SQ.FT.  |
| 2 BHK     | 401, 402, 403, 404 | 987 SQ.FT.  |
| 2 BHK     | 501, 502, 503, 504 | 981 SQ.FT.  |