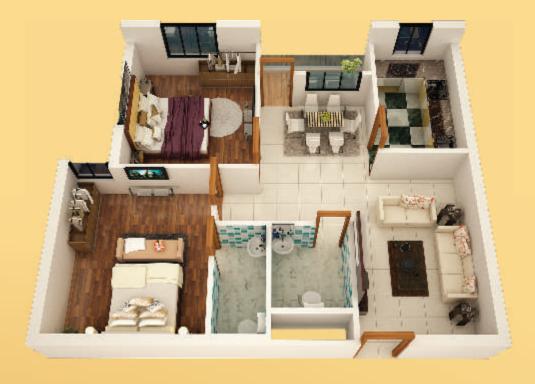

# 2 BHK CLUSTER PLAN

SBA- 950 SQ.FT.

3 BHK CLUSTER PLAN SBA- 1408 SQ.FT.

| FLAT TYPE | FLAT NO            | SB AREA     |
|-----------|--------------------|-------------|
| 2 BHK     | 201, 202, 203, 204 | 1180 SQ.FT. |