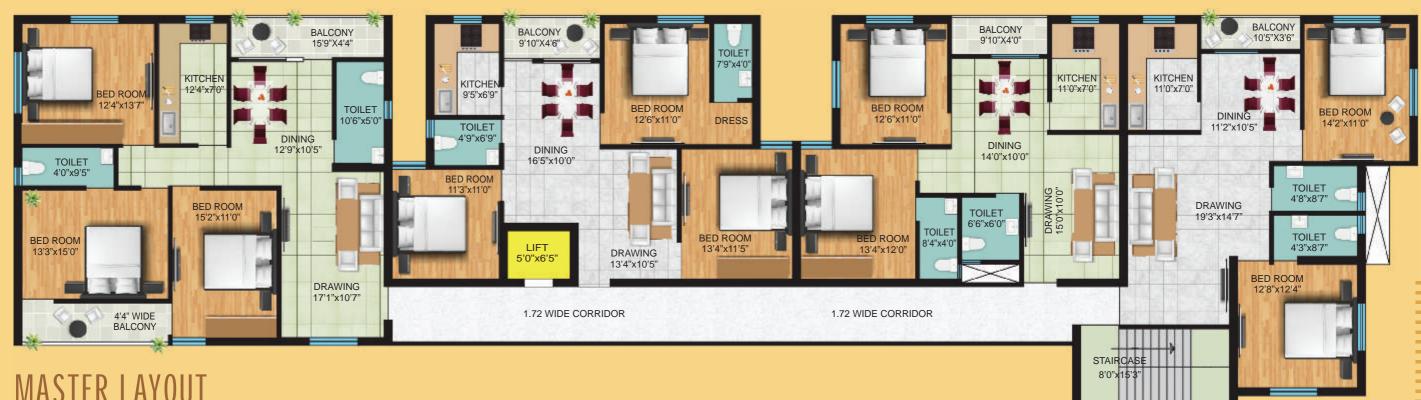

| FLAT TYPE | FLAT NO            | SB AREA     |
|-----------|--------------------|-------------|
| 3 BHK     | 401, 402, 403, 404 | 1760 SQ.FT. |

N

MASTER LAYOUT