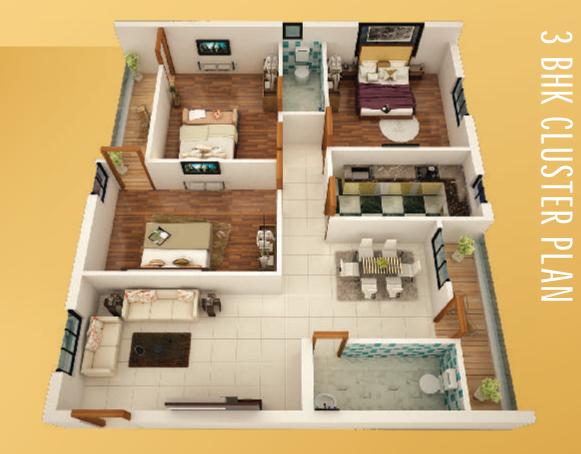

# 2 BHK CLUSTER PLAN

SBA- 950 SQ.FT.

3 BHK CLUSTER PLAN SBA- 1408 SQ.FT.

| FLAT TYPE | FLAT NO            | SB AREA     |
|-----------|--------------------|-------------|
| 2 BHK     | 201, 202, 203, 204 | 1180 SQ.FT. |

| FLAT TYPE | FLAT NO            | SB AREA     |
|-----------|--------------------|-------------|
| 2 BHK     | 101, 102, 103, 104 | 1313 SQ.FT. |

VIEW-II

| FLAT TYPE | FLAT NO            | SB AREA     |
|-----------|--------------------|-------------|
| 3 BHK     | 301, 302, 303, 304 | 1381 SQ.FT. |

| FLAT TYPE | FLAT NO            | SB AREA     |
|-----------|--------------------|-------------|
| 3 BHK     | 401, 402, 403, 404 | 1760 SQ.FT. |

N

MASTER LAYOUT