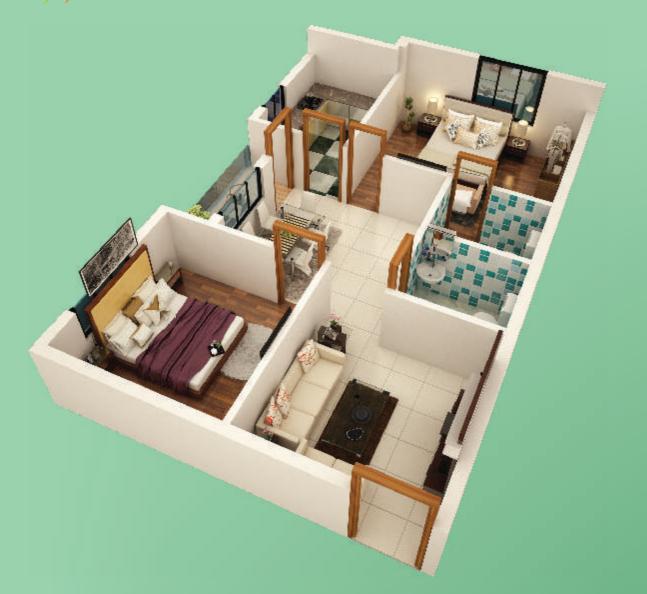

# 2 BHK CLUSTER PLAN

SBA- 987 SQ.FT.

| FLAT TYPE | FLAT NO            | SB AREA     |
|-----------|--------------------|-------------|
| 3 BHK     | 101, 102, 103, 104 | 1408 SQ.FT. |
| 2 BHK     | 201, 202, 203, 204 | 950 SQ.FT.  |
| 2 BHK     | 301, 302, 303, 304 | 952 SQ.FT.  |
| 2 BHK     | 401, 402, 403, 404 | 987 SQ.FT.  |
| 2 BHK     | 501, 502, 503, 504 | 981 SQ.FT.  |

# 2 BHK CLUSTER PLAN

SBA- 950 SQ.FT.

3 BHK CLUSTER PLAN SBA- 1408 SQ.FT.

| FLAT TYPE | FLAT NO            | SB AREA     |
|-----------|--------------------|-------------|
| 2 BHK     | 201, 202, 203, 204 | 1180 SQ.FT. |