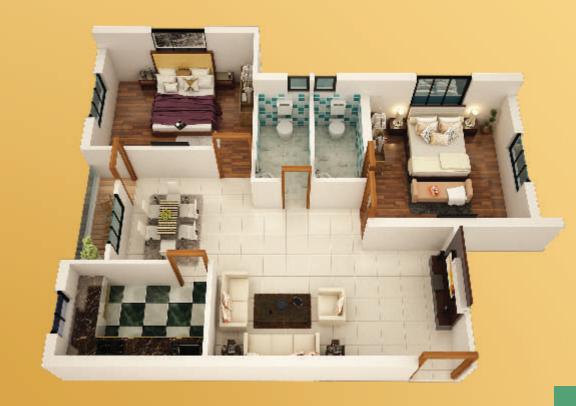

| FLAT TYPE | FLAT NO            | SB AREA     |
|-----------|--------------------|-------------|
| 2 BHK     | 101, 102, 103, 104 | 1313 SQ.FT. |

VIEW-II

| FLAT TYPE | FLAT NO            | SB AREA     |
|-----------|--------------------|-------------|
| 3 BHK     | 301, 302, 303, 304 | 1381 SQ.FT. |