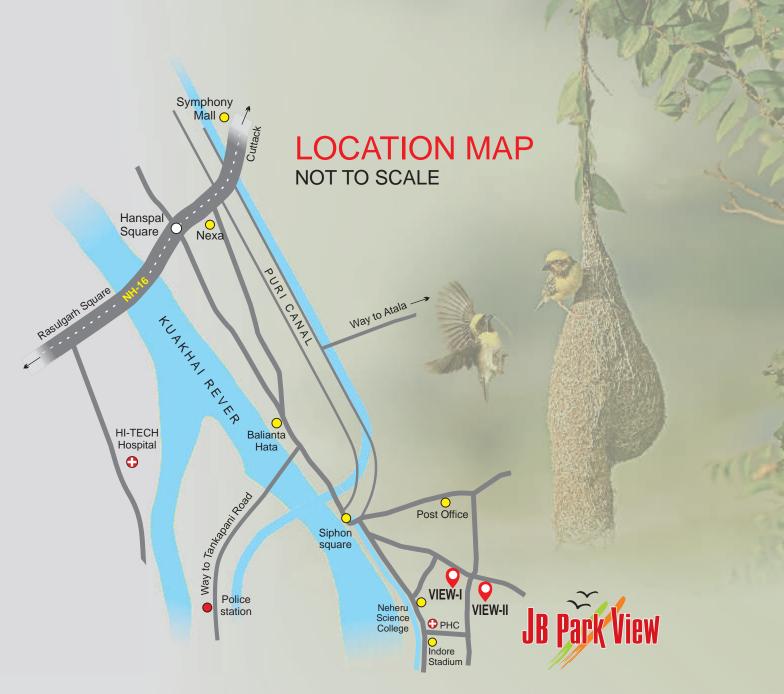

## About the Project:

**JB Park View** is just 6 minutes drive from Rasulgarh square. Though the area is free from City crowd and pollution but you can have the access to all the facilities of Bhubaneswar city. Like: Banivihar 8 minutes, Bhubaneswar Station12 minutes & all the main education infrastructure are near close proximity. The most lucrative part is you can save lakhs of hard earned money if you select our property as your dream home. We invite you cordially to have a look into our project, evaluate all our claims, verify it from all the angles then take a prudent decision. We can assure you that, our project design, housing plans, interior fittings & modern ambiences will compel you to book your dream home in our project:-**J B Park View**.

Market area 0.5 km **Airport** 13 km Railway station 8.0 km School 0.5 km Hospital 0.5 km **Bus stand** 0.5 km INOX 3.0 km