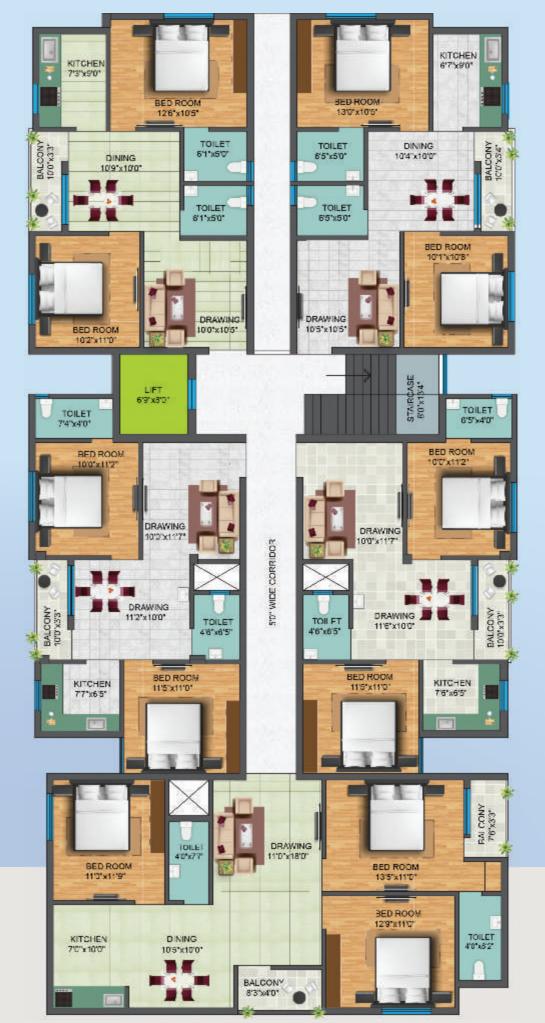

# 2 BHK CLUSTER PLAN

SBA- 987 SQ.FT.

| FLAT TYPE | FLAT NO            | SB AREA     |
|-----------|--------------------|-------------|
| 3 BHK     | 101, 102, 103, 104 | 1408 SQ.FT. |
| 2 BHK     | 201, 202, 203, 204 | 950 SQ.FT.  |
| 2 BHK     | 301, 302, 303, 304 | 952 SQ.FT.  |
| 2 BHK     | 401, 402, 403, 404 | 987 SQ.FT.  |
| 2 BHK     | 501, 502, 503, 504 | 981 SQ.FT.  |

# 2 BHK CLUSTER PLAN

SBA- 950 SQ.FT.

3 BHK CLUSTER PLAN SBA- 1408 SQ.FT.

| FLAT TYPE | FLAT NO            | SB AREA     |
|-----------|--------------------|-------------|
| 2 BHK     | 201, 202, 203, 204 | 1180 SQ.FT. |

| FLAT TYPE | FLAT NO            | SB AREA     |
|-----------|--------------------|-------------|
| 2 BHK     | 101, 102, 103, 104 | 1313 SQ.FT. |

VIEW-II

| FLAT TYPE | FLAT NO            | SB AREA     |
|-----------|--------------------|-------------|
| 3 BHK     | 301, 302, 303, 304 | 1381 SQ.FT. |

| FLAT TYPE | FLAT NO            | SB AREA     |
|-----------|--------------------|-------------|
| 3 BHK     | 401, 402, 403, 404 | 1760 SQ.FT. |

N

MASTER LAYOUT